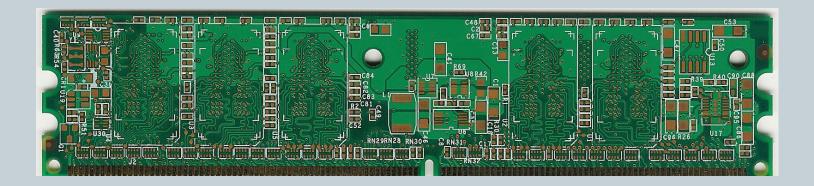

## Printed Circuit Board Design

- 6
- High speed, multi layer PCB designs
- High frequency RF / Microwave PCB designs
- Low level analog PCB designs
- Ultra low EMI designs for MRI applications
- Fully constraint driven designs
- DDR2, DDR3, DDR4 memory designs
- Backplane, HDI, uVias, B&B Vias, uBGA...
- Impedance controlled designs
- Professional fabrication documents
- Top-tier industry tools for superior work