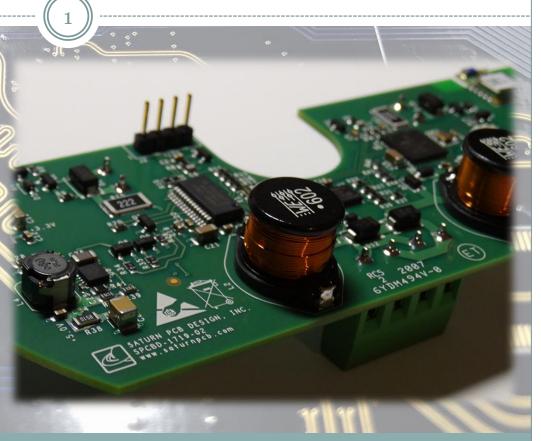

## Printed Circuit Board Design

- 6
- High speed, multi layer PCB designs
- High frequency RF / Microwave PCB designs
- Low level analog PCB designs
- Ultra low EMI designs for MRI applications
- Fully constraint driven designs
- DDR2, DDR3, DDR4 memory designs
- Backplane, HDI, uVias, B&B Vias, uBGA...
- Impedance controlled designs
- Professional fabrication documents
- Top-tier industry tools for superior work