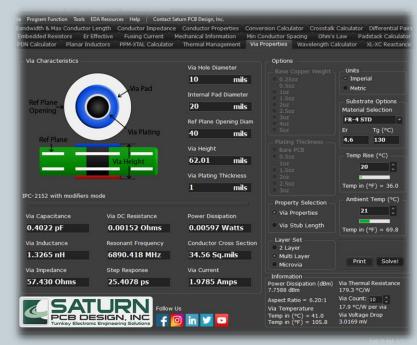

#### **Custom Software**

The Saturn PCB Toolkit is a free software download to help designers and engineers determine PCB characteristics such as impedance and maximum current for vias and conductors.

Please feel free to download our software at: